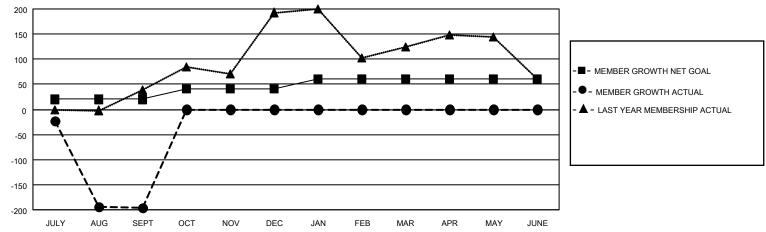

## GOALS AND ACTUAL MEMBERS CUMULATIVE

| DROPPED CLUBS: 8 |     | 9 CLUBS OF 66 ADDED 1 OR<br>MORE NEW MEMBERS | GENDER DISTRIBUTION                |                                |  |
|------------------|-----|----------------------------------------------|------------------------------------|--------------------------------|--|
|                  |     | INORE NEW WILMBERS                           | MALE<br>FEMALE                     | 1,033 (62.95%)<br>608 (37.05%) |  |
| DROPPED MEMBERS  |     |                                              | NON BINARY<br>PREFER NOT TO ANSWER | 0 (0.00%)<br>0 (0.00%)         |  |
| DECEASED         | 0   |                                              | THE ENTION TO MOWER                | 0 (0.0070)                     |  |
| CLUB CANCELLED   | 190 | CLICK HERE FOR CUMULATIVE                    | TOTAL FAMILY UNIT MEMBERS          | 3 1,093                        |  |
| OTHER            | 51  | MEMBERSHIP DATA                              |                                    |                                |  |
| TOTAL            | 241 |                                              | FAMILY MEMBERS PAYING HAI          | LF DUES 644                    |  |
| OTHER            | 51  | ·                                            |                                    | ,                              |  |

## MONTHLY MEMBERSHIP PROGRESS REPORT

LOCATION INDIA District 321B2 Results as of: 9/30/2021

| Clubs RESULTS FOR 2021-2022 |   |   |   | Members RESULTS FOR 2021-2022 |    |    |     |
|-----------------------------|---|---|---|-------------------------------|----|----|-----|
|                             |   |   |   |                               |    |    |     |
| JULY/AUG/SEPT               | 5 | 1 | 8 | JULY/AUG/SEPT                 | 20 | 53 | 241 |
| OCT/NOV/DEC                 | 5 | 0 | 0 | OCT/NOV/DEC                   | 20 | 0  | 0   |
| JAN/FEB/MAR                 | 1 | 0 | 0 | JAN/FEB/MAR                   | 20 | 0  | 0   |
| APR/MAY/JUNE                | 2 | 0 | 0 | APR/MAY/JUNE                  | 0  | 0  | 0   |