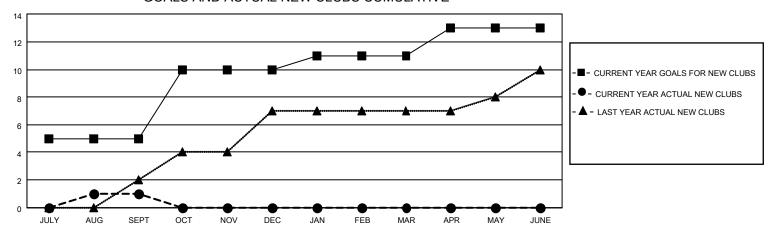

## GOALS AND ACTUAL NEW CLUBS CUMULATIVE

## MONTHLY MEMBERSHIP PROGRESS REPORT

LOCATION INDIA District 321B2 Results as of: 9/30/2021

| Clubs RESULTS FOR 2021-2022 |   |   |   | Members RESULTS FOR 2021-2022 |    |    |     |
|-----------------------------|---|---|---|-------------------------------|----|----|-----|
|                             |   |   |   |                               |    |    |     |
| JULY/AUG/SEPT               | 5 | 1 | 8 | JULY/AUG/SEPT                 | 20 | 53 | 241 |
| OCT/NOV/DEC                 | 5 | 0 | 0 | OCT/NOV/DEC                   | 20 | 0  | 0   |
| JAN/FEB/MAR                 | 1 | 0 | 0 | JAN/FEB/MAR                   | 20 | 0  | 0   |
| APR/MAY/JUNE                | 2 | 0 | 0 | APR/MAY/JUNE                  | 0  | 0  | 0   |